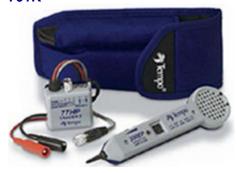

# **Description:**

When it comes to wire identification, there's no better tool to have than the 701K Classic Tone & Probe Kit, from the world's largest manufacturer of tone & probe kits! This popular tone & probe kit is used by technicians everywhere to identify single conductors or cables within a bundle at a cross-connect point, or at remote ends.

#### 701K Includes:

- √ 77HP High Power Tone Generator
- ✓ 200 EP Inductive Amplifier
- ✓ Rugged, woven polyester 700C Dual Carrying Case

All kit components are available individually