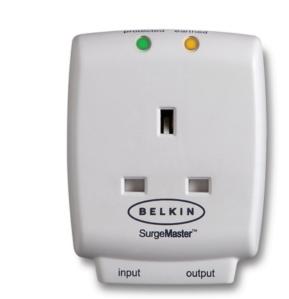

## SURGEMASTER® SURGEPROTECTION

#### **BENEFITS:**

- Earths AC power with 3-line protection through 1 socket
- Safeguards your household electronics, kitchen apliances and more
- Telephone/DSL Protection
- Connected Equipment Warranty: Belkin will repair or replace any equipment damaged by a surge, spike or lightning strike while properly connected to a Belkin SurgeMaster®, up to the maximum value stated on the front of the package
- Lifetime Product Warranty: Belkin will replace, free of charge, any SurgeMaster® that is defective or expires after protecting your electronic devices