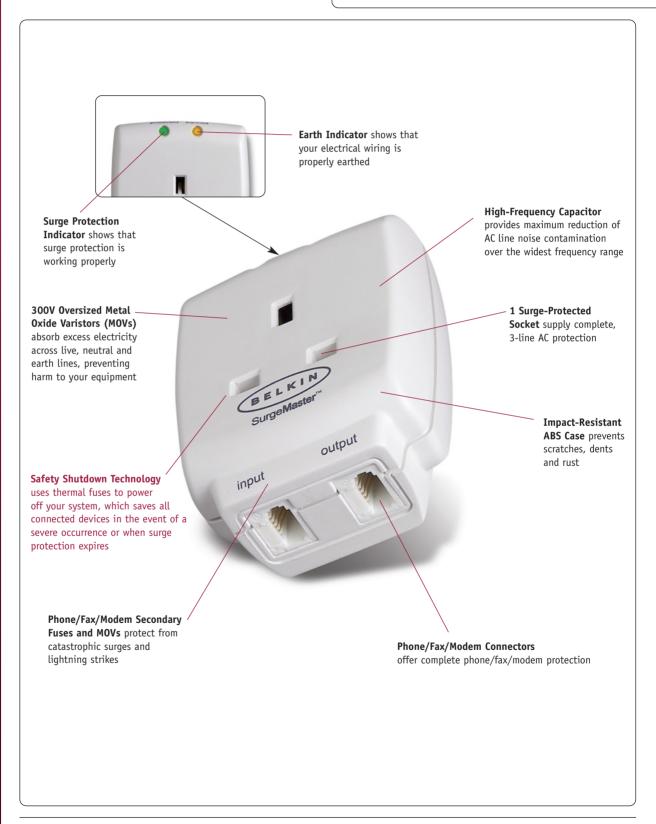

rranty: Belkin will replace, free of charge, any SurgeMaster® that is defective or expires after protecting your electronic devices

### SPECIFICATIONS:

- Continuous Duty Electrical Rating: 250V/13A/50Hz/3,250W
- Maximum Energy Dissipation: 1,181 Joules
  L-N: 385J L-E: 238J N-E: 238J •
  Telephone Line: 320J
- Maximum Spike Current: 25,000 Amps
  L-N: 12,000A L-E: 6,500A N-E: 6,500A
- Maximum Spike Voltage: 6,000 Volts
- Response Time: <1 Nanosecond
- EMI/RFI Noise Filtration: 150kHz~100MHz up to 43 dB Reduction





This product is certified to applicable British safety standards: BS1363/A; BS5733



| Part Number | Description                          |
|-------------|--------------------------------------|
| F9H110vukCW | 1-Way SurgeProtector, TEL protection |



## PRODUCT FEATURES