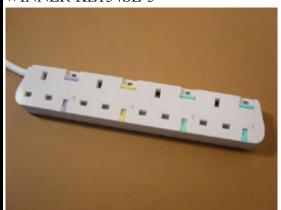

### WINNER KE134SL-3

Product: 13A 4-Gang Extension Lead With Individual Lockable Switch & Pilot Lamp

With 3.5Meter Cable Model: KE134SL-3

Specifications: Tested to BS1363