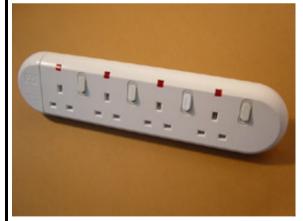

## WINNER K448SL

Product: 13A 4-gang trailing socket with individual switch and pilot lamp

With 3.5Meter Cable

Model: K448SL Specifications: Tested to BS1363 WINNER K668SL

Product: 13A 4-gang trailing socket with individual switch and pilot lamp

With 3.5Meter Cable

Model: K668SL

Specifications: Tested to BS1363