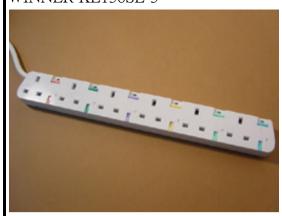

# WINNER KE136SL-3

Product: 13A 6-Gang Extension Lead With Individual Lockable Switch & Pilot

With 3.5Meter Cable Model: KE136SL-3

Specifications: Tested to BS1363