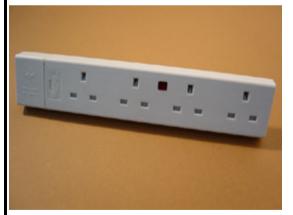

## WINNER K448SL

Product: 13A 4-gang trailing socket with individual switch and pilot lamp

With 3.5Meter Cable

Model: K448SL Specifications: Tested to BS1363 WINNER K668SL

Product: 13A 4-gang trailing socket with individual switch and pilot lamp

With 3.5Meter Cable

Model: K668SL

Specifications: Tested to BS1363