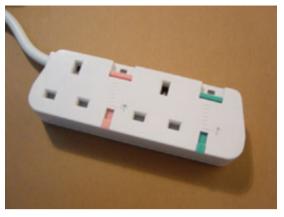

## WINNER KE132SL-3

Product: 13A 2-Gang Extension Lead With Individual Lockable Switch & Pilot Lamp

With 3.5Meter Cable Model: KE132SL-3

Specifications: Tested to BS1363