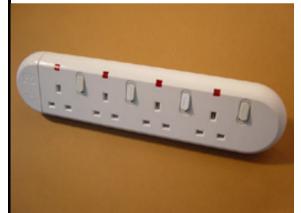

### WINNER KE134SL-3

Product: 13A 4-Gang Extension Lead With Individual Lockable Switch & Pilot Lamp

With 3.5Meter Cable Model: KE134SL-3

Specifications: Tested to BS1363