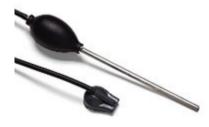

## **CO-205 Aspirator Kit**

## Sample flue gas with your Fluke CO-210 or CO-220 using the CO-205 Aspirator Kit

Draw flue gas samples up to 700 °F (370 °C) reliably for measurement with the Fluke CO-210 Carbon Monoxide probe or Fluke CO-220 Carbon Monoxide meter.

The CO-205 aspirator accessory kit contains all the components necessary to provide a clean sample for the Fluke family of gas measuring devices.

## **Features at a Glance**

The CO-205 accessory kit includes:

- Stainless steel sampling tube
- Industrial-grade hand operated aspirator to draw flue sample
- Easy to replace particulate filter
- Specially designed nose cap for connection to the Fluke CO-210/220
- 4' (1.2m) hose length