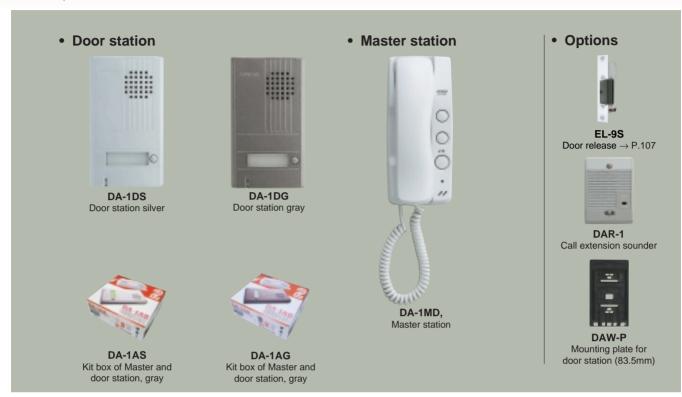

# System components

DA-1AS: Boxed set of DA-1DS, DA-1MD & PT-1211C or

PT-1211D power supply (230V AC)

DA-1AG: Boxed set of DA-1DS, DA-1MD & PT-1211C or

PT-1211D power supply (120V AC)

DA-1DS: Door station, silver DA-1DG: Door station, gray DA-1MD: Master station

PT-1211C: Power supply (120V AC) PT-1211D: Power supply (230V AC)