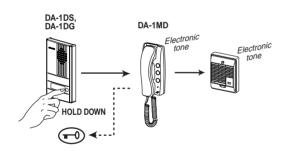

### Communication network & wiring

- Notes;
  Place PT-1211D/C inside electrical enclosure and connect to breaker, less than 16V.
  Do not use PT-1211C/D for any other equipment.
  Terminals SW, SW: Dry-closure contact AC 18V, 40mA to connect user-optional function (Gate, Light, Garage, Proximity Access Control, etc.)