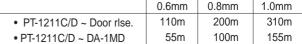

## Specifications (DA-1AS, G)

| Power source           | AC 15V                                                         |       |       |       |
|------------------------|----------------------------------------------------------------|-------|-------|-------|
| Power supply           | PT-1211C (120V AC). PT-1211D (230V)                            |       |       |       |
| Communication          | Press and hold down Button to call.                            |       |       |       |
| Wiring                 | 2 wires, throughout system:<br>PS - Master - Door - Door rlse. |       |       |       |
| Distance               |                                                                |       |       |       |
|                        |                                                                | 0.6mm | 0.8mm | 1.0mm |
| - DT 1011C/D Door rice |                                                                | 110m  | 200m  | 210m  |