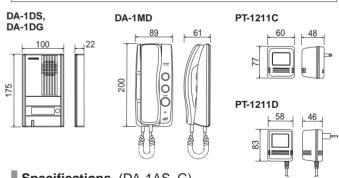

# System components

DA-1AS: Boxed set of DA-1DS, DA-1MD & PT-1211C or

PT-1211D power supply (230V AC)

DA-1AG: Boxed set of DA-1DS, DA-1MD & PT-1211C or

PT-1211D power supply (120V AC)

DA-1DS: Door station, silver DA-1DG: Door station, gray DA-1MD: Master station

PT-1211C: Power supply (120V AC) PT-1211D: Power supply (230V AC)

## Specifications (DA-1AS, G)

| Power source           | AC 15V                                                         |       |       |       |
|------------------------|----------------------------------------------------------------|-------|-------|-------|
| Power supply           | PT-1211C (120V AC). PT-1211D (230V)                            |       |       |       |
| Communication          | Press and hold down Button to call.                            |       |       |       |
| Wiring                 | 2 wires, throughout system:<br>PS - Master - Door - Door rlse. |       |       |       |
| Distance               |                                                                |       |       |       |
|                        |                                                                | 0.6mm | 0.8mm | 1.0mm |
| - DT 1011C/D Door rice |                                                                | 110m  | 200m  | 210m  |