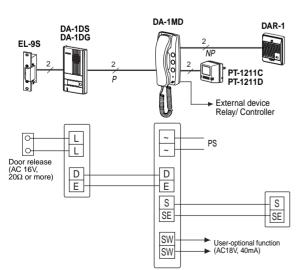

### Communication network & wiring

- Notes;
  Place PT-1211D/C inside electrical enclosure and connect to breaker, less than 16V.
  Do not use PT-1211C/D for any other equipment.
  Terminals SW, SW: Dry-closure contact AC 18V, 40mA to connect user-optional function (Gate, Light, Garage, Proximity Access Control, etc.)

## Specifications (DA-1AS, G)

| Power source           | AC 15V                                                         |       |       |       |
|------------------------|----------------------------------------------------------------|-------|-------|-------|
| Power supply           | PT-1211C (120V AC). PT-1211D (230V)                            |       |       |       |
| Communication          | Press and hold down Button to call.                            |       |       |       |
| Wiring                 | 2 wires, throughout system:<br>PS - Master - Door - Door rlse. |       |       |       |
| Distance               |                                                                |       |       |       |
|                        |                                                                | 0.6mm | 0.8mm | 1.0mm |
| - DT 1011C/D Door rice |                                                                | 110m  | 200m  | 210m  |